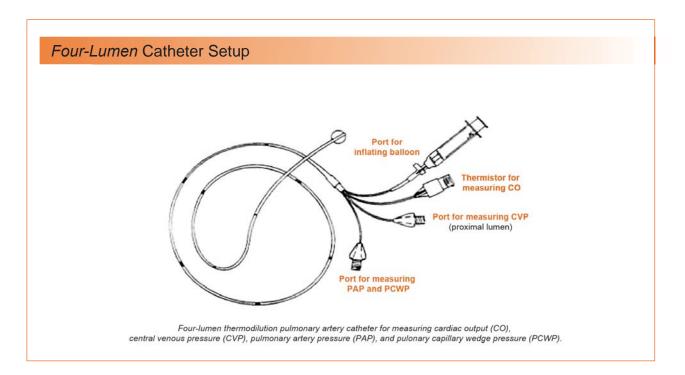

# Polyurethane Thermodilution Catheter

Biosensors thermodilution catheters provide rapid and accurate measurement of cardiac output by thermodilution.

- + **Medication lumen** permits blood sampling, fluid and drug administration and central venous pressure monitoring
- + Thermister connector compatible with commonly used cardiac output computers to monitor pulmonary artery blood temperature
- + PA distal lumen allows mixed venous blood sampling and measurements of pulmonary artery/capillary wedge pressure
- Distal balloon provides excellent symmetry and tip coverage for safe flotation of catheter and pulmonary capillary wedge pressure measurements
- + Injectate lumen carries cardiac output injectate solution to the right atrium, accommodates blood sampling, fluid and drug administration and attachment to pressure transducer for monitoring right atrial pressure