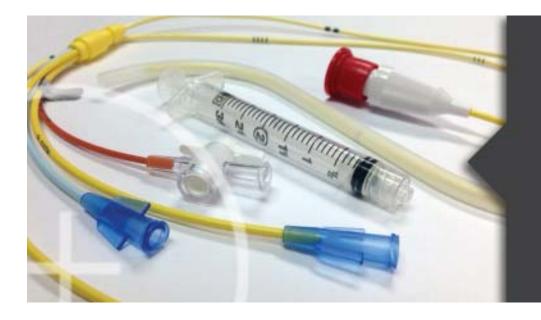

# Polyurethane Thermodilution Catheter

Biosensors thermodilution catheters provide rapid and accurate measurement of cardiac output by thermodilution.

- + **Medication lumen** permits blood sampling, fluid and drug administration and central venous pressure monitoring
- + Thermister connector compatible with commonly used cardiac output computers to monitor pulmonary artery blood temperature
- + PA distal lumen allows mixed venous blood sampling and measurements of pulmonary artery/capillary wedge pressure
- Distal balloon provides excellent symmetry and tip coverage for safe flotation of catheter and pulmonary capillary wedge pressure measurements
- + Injectate lumen carries cardiac output injectate solution to the right atrium, accommodates blood sampling, fluid and drug administration and attachment to pressure transducer for monitoring right atrial pressure