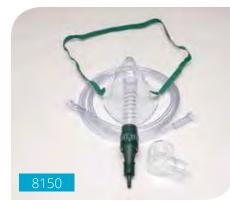

## PERCENT-O2-LOCK<sup>®</sup> VENTURI OXYGEN SYSTEM

These masks offer an easily adjustable, variable Venturi system delivering accurate concentrations of oxygen (24%, 26%, 28%, 31%, 35%, 40%, and 50%) from a single unit. Concentration levels are easily dialed and locked in place.

| Description                                                                                                    | Units<br>per<br>case | ltem number<br>Elastic head<br>strap style | ltem number<br>Elastic strap<br>with TLC cushion | ltem number<br><b>Over-the-ear</b><br>style |
|----------------------------------------------------------------------------------------------------------------|----------------------|--------------------------------------------|--------------------------------------------------|---------------------------------------------|
| Adult air entrainment system with humidity cup, 7' $\rm O_2$ supply line, and mask                             | 50                   | 8150-7-50                                  | —                                                | 8050-7-50                                   |
| Adult air entrainment system with<br>humidity cup, 7' O <sub>2</sub> supply line,<br>and mask with TLC cushion | 25                   | _                                          | 8150TLC-7-25                                     | _                                           |
| Adult trach tee air entrainment system with humidity cup and 7' O <sub>2</sub> supply line                     | 50                   | 8054-7-50                                  | —                                                | -                                           |
| Adult air entrainment assembly with humidity cup (without mask or O <sub>2</sub> supply line tube)             | 50                   | 8056-0-50                                  |                                                  | _                                           |
| Adult air entrainment assembly without humidity cup, mask, or O <sub>2</sub> supply line                       | 50                   | 8057-0-50                                  | —                                                | -                                           |
| Adult air entrainment assembly with<br>7' O <sub>2</sub> supply line and humidity cup<br>(without mask)        | 50                   | 8058-7-50                                  | —                                                | _                                           |
| Adult air entrainment assembly<br>with 7' O <sub>2</sub> supply line (without mask<br>or humidity cup)         | 50                   | 8059-7-50                                  | —                                                | _                                           |
| Pediatric air entrainment assembly with humidity cup, 7' $O_2$ supply line, and pediatric mask                 | 50                   | 8121-7-50                                  | _                                                | _                                           |