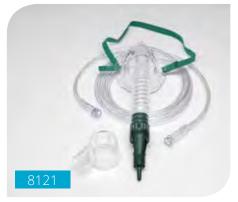

## PERCENT-O2-LOCK<sup>®</sup> VENTURI OXYGEN SYSTEM

These masks offer an easily adjustable, variable Venturi system delivering accurate concentrations of oxygen (24%, 26%, 28%, 31%, 35%, 40%, and 50%) from a single unit. Concentration levels are easily dialed and locked in place.

| Description                                                                                                    | Units<br>per<br>case | ltem number<br>Elastic head<br>strap style | ltem number<br>Elastic strap<br>with TLC cushion | ltem number<br><b>Over-the-ear</b><br>style |
|----------------------------------------------------------------------------------------------------------------|----------------------|--------------------------------------------|--------------------------------------------------|---------------------------------------------|
| Adult air entrainment system with humidity cup, 7' $\rm O_2$ supply line, and mask                             | 50                   | 8150-7-50                                  | —                                                | 8050-7-50                                   |
| Adult air entrainment system with<br>humidity cup, 7' O <sub>2</sub> supply line,<br>and mask with TLC cushion | 25                   | _                                          | 8150TLC-7-25                                     | _                                           |
| Adult trach tee air entrainment system with humidity cup and 7' O <sub>2</sub> supply line                     | 50                   | 8054-7-50                                  | —                                                | -                                           |
| Adult air entrainment assembly with humidity cup (without mask or O <sub>2</sub> supply line tube)             | 50                   | 8056-0-50                                  |                                                  | _                                           |
| Adult air entrainment assembly without humidity cup, mask, or O <sub>2</sub> supply line                       | 50                   | 8057-0-50                                  | —                                                | -                                           |
| Adult air entrainment assembly with<br>7' O <sub>2</sub> supply line and humidity cup<br>(without mask)        | 50                   | 8058-7-50                                  | —                                                | _                                           |
| Adult air entrainment assembly<br>with 7' O <sub>2</sub> supply line (without mask<br>or humidity cup)         | 50                   | 8059-7-50                                  | —                                                | _                                           |
| Pediatric air entrainment assembly with humidity cup, 7' $O_2$ supply line, and pediatric mask                 | 50                   | 8121-7-50                                  | _                                                | _                                           |