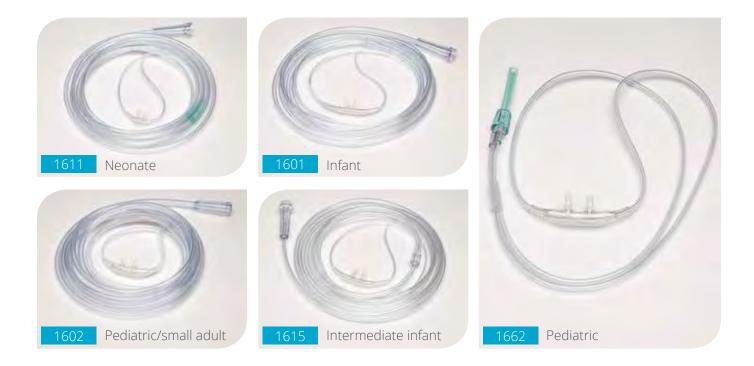

# Standard pediatric cannulas with Salter-Style curved facepiece and 3-channel safety supply tubing

| Description                                                                               | Units per case | ltem number | Maximum LPM |
|-------------------------------------------------------------------------------------------|----------------|-------------|-------------|
| Premature with 7' O <sub>2</sub> supply line                                              | 50             | 1610-7-50   | 3 LPM       |
| Neonate with 7' O <sub>2</sub> supply line                                                | 50             | 1611-7-50   | 3 LPM       |
| Infant with 4' O <sub>2</sub> supply line                                                 | 50             | 1601-4-50   | 3 LPM       |
| Infant with 7' O <sub>2</sub> supply line                                                 | 50             | 1601-7-50   | 3 LPM       |
| Intermediate infant with 7' $O_2$ supply line                                             | 50             | 1615-7-50   | 3 LPM       |
| Pediatric without O <sub>2</sub> supply line                                              | 50             | 1662-0-50   | 6 LPM       |
| Pediatric/small adult with 4' O <sub>2</sub> supply line                                  | 50             | 1602-4-50   | 6 LPM       |
| Pediatric/small adult with 7' O <sub>2</sub> supply line                                  | 50             | 1602-7-50   | 6 LPM       |
| Pediatric/small adult with 7' O <sub>2</sub> supply line and female thread grip connector | 50             | 1602TG-7-50 | 6 LPM       |