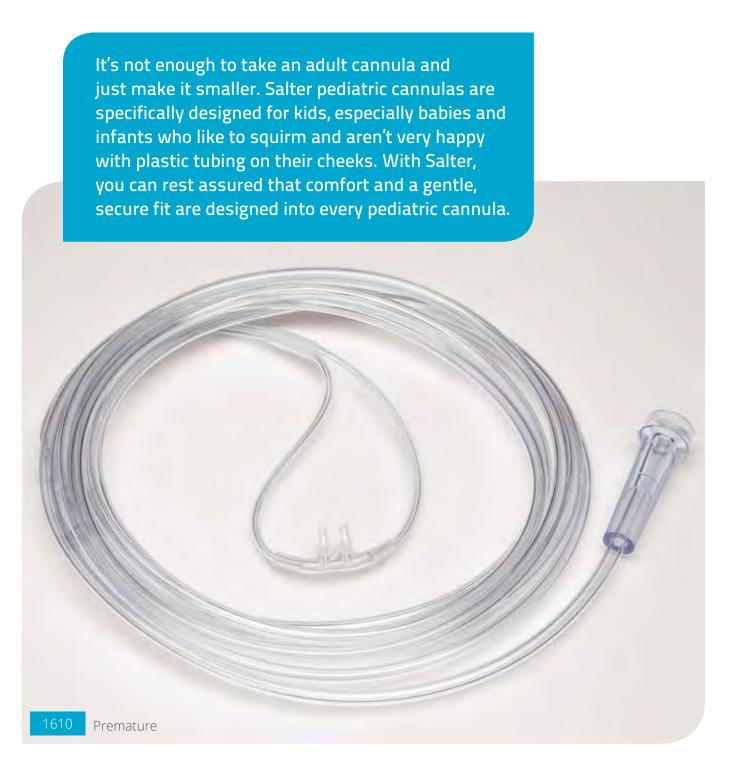

# PEDIATRIC AND INFANT CANNULAS

#### Smaller Salter-Style<sup>®</sup> Cannulas

For oxygen flows up to 3 LPM and 6 LPM, and one-piece anatomical design for secure positioning as well as patient comfort and freedom.

# Standard pediatric cannulas with Salter-Style curved facepiece and 3-channel safety supply tubing

| Description                                                                               | Units per case | ltem number | Maximum LPM |
|-------------------------------------------------------------------------------------------|----------------|-------------|-------------|
| Premature with 7' O <sub>2</sub> supply line                                              | 50             | 1610-7-50   | 3 LPM       |
| Neonate with 7' O <sub>2</sub> supply line                                                | 50             | 1611-7-50   | 3 LPM       |
| Infant with 4' O <sub>2</sub> supply line                                                 | 50             | 1601-4-50   | 3 LPM       |
| Infant with 7' O <sub>2</sub> supply line                                                 | 50             | 1601-7-50   | 3 LPM       |
| Intermediate infant with 7' $O_2$ supply line                                             | 50             | 1615-7-50   | 3 LPM       |
| Pediatric without O <sub>2</sub> supply line                                              | 50             | 1662-0-50   | 6 LPM       |
| Pediatric/small adult with 4' O <sub>2</sub> supply line                                  | 50             | 1602-4-50   | 6 LPM       |
| Pediatric/small adult with 7' O <sub>2</sub> supply line                                  | 50             | 1602-7-50   | 6 LPM       |
| Pediatric/small adult with 7' O <sub>2</sub> supply line and female thread grip connector | 50             | 1602TG-7-50 | 6 LPM       |