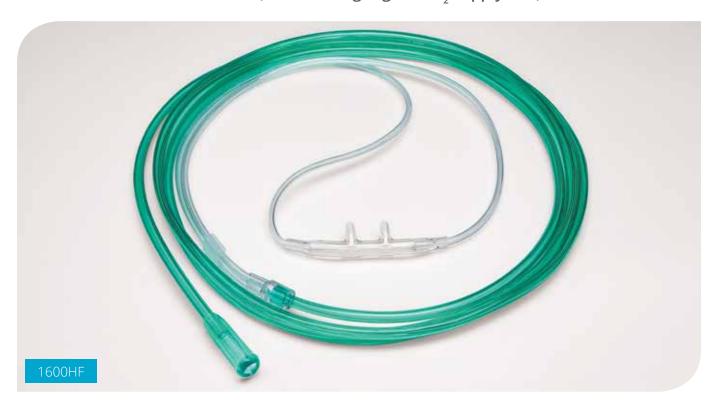

## High Flow Cannula

For oxygen flows up to 15 LPM where patients prefer comfort and convenience instead of a mask (includes bright green O<sub>2</sub> supply line).

## Salter-Style high flow cannulas with 3-channel safety supply tubing for high flow volumes up to 15 LPM

| Description                    | Units per case | Item number  |
|--------------------------------|----------------|--------------|
| 4′ O <sub>2</sub> supply line  | 25             | 1600HF-4-25  |
| 7' O <sub>2</sub> supply line  | 25             | 1600HF-7-25  |
| 14' O <sub>2</sub> supply line | 25             | 1600HF-14-25 |
| 25′ O <sub>2</sub> supply line | 10             | 1600HF-25-10 |
| 50′ O <sub>2</sub> supply line | 10             | 1600HF-50-10 |