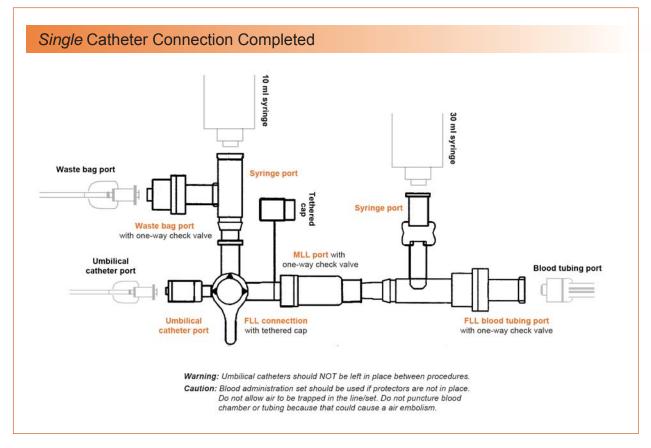

Neonatal Exchange Transfusion Tray includes:

- 1 CSR Wrap
- 4 Documentation Sheets
- 1 Blood Tubing 67" w/bag spike and 150 micron filter

MR-ETT-NW

- 1 Blood Waste Bag
- 1 Hanging Hook for blood waste bag
- 1 Extension Set 33"L with MLL and FLL on opposite end
- 1 Shuttle Set
- 1 Syringe 10 ml
- 1 Syringe 30 ml

## **Neonatal Exchange Transfusion Tray**

MR-ETT-NW Single use only Latex & DEHP Free 1 box

<sup>\*</sup> Directions are supplied to help explain the use of our components. Procedural details may vary according to clinical judgment as well as hospital.