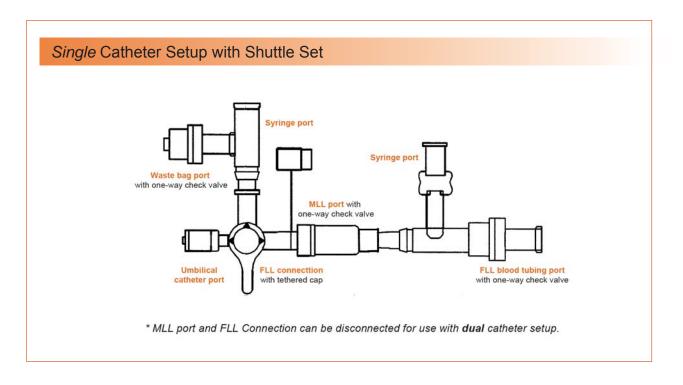

Neonatal Exchange Transfusion Tray includes:

- 1 CSR Wrap
- 4 Documentation Sheets
- 1 Blood Tubing 67" w/bag spike and 150 micron filter

MR-ETT-NW

- 1 Blood Waste Bag
- 1 Hanging Hook for blood waste bag
- 1 Extension Set 33"L with MLL and FLL on opposite end
- 1 Shuttle Set
- 1 Syringe 10 ml
- 1 Syringe 30 ml