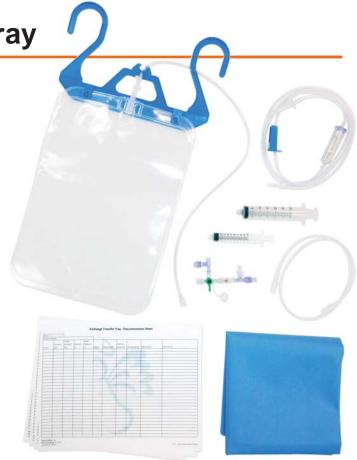

Neonatal Exchange Transfusion Tray includes:

- 1 CSR Wrap
- 4 Documentation Sheets
- 1 Blood Tubing 67" w/bag spike and 150 micron filter

MR-ETT-NW

- 1 Blood Waste Bag
- 1 Hanging Hook for blood waste bag
- 1 Extension Set 33"L with MLL and FLL on opposite end
- 1 Shuttle Set
- 1 Syringe 10 ml
- 1 Syringe 30 ml