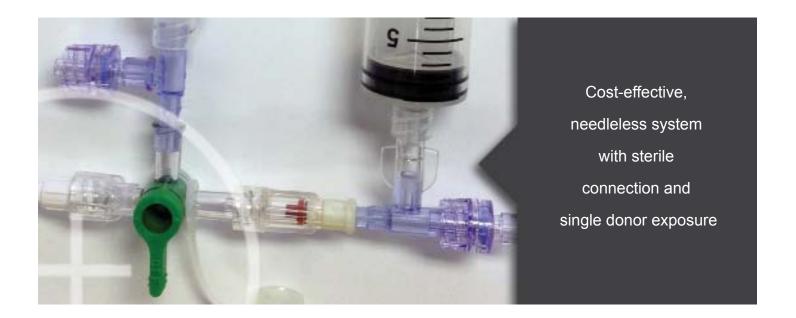

Neonatal

**Exchange Transfusion Tray** 

The Marian Medical Exchange
Transfusion Tray is a valuable
tool in standardizing protocols for
quality patient care. It is a cost
effective, needleless system
that maximizes the use of
sterile connection and single
donor exposure for the
neonatal patient.