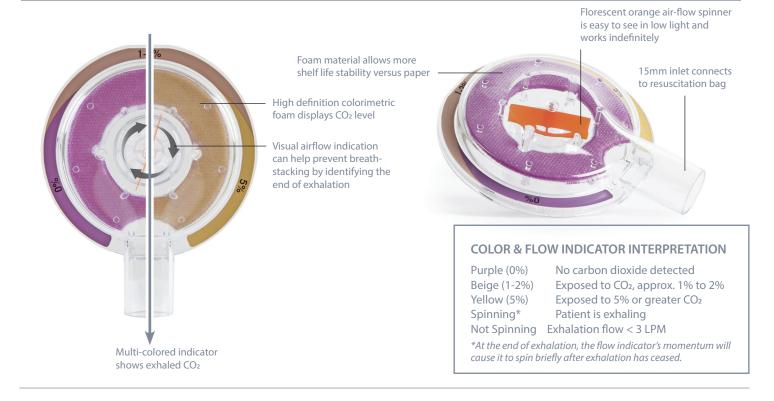

## FLOCAP CO<sub>2</sub> COLORIMETRIC + FLOW INDICATOR

## LATEX FREE | SINGLE USE | DISPOSABLE

The FloCap is a CO<sub>2</sub> colorimetric indicator designed to visualize a patient's exhaled CO<sub>2</sub> and expiratory flow. The CO<sub>2</sub> colorimetric display can help caregivers verify proper endotracheal tube placement. The patent-pending spinner detects end of exhalation, which can prevent breath stacking and associated health implications during resuscitation.