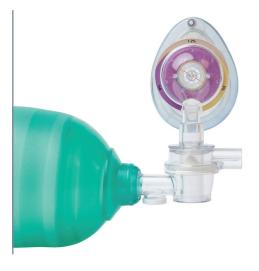

## FLOCAP CO<sub>2</sub> COLORIMETRIC + FLOW INDICATOR

- 24 hour use duration from room-to-room and during transport
- Fully compatible with all SunMed, adult-sized resuscitation devices
- For patients greater than 15 Kg (33 lbs)